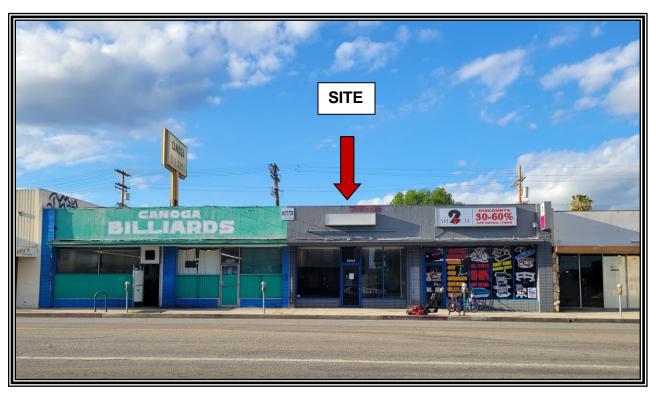

## Canoga Park Storefront for Lease 22023 SHERMAN WAY

**LOCATION:** 22023 Sherman Way,

Canoga Park, Ca 91303

**SIZE:** 1,340 +/- square feet

**RENTAL RATE:** \$2,450.00 per month, MG

AVAILABLE: Immediate

**PARKING:** Excellent parking in rear lot for customers and

employees as well as ample street parking available

**COMMENTS:** \* Excellent location on busy Sherman Way

\* 1/2 block west of Topanga Canyon Boulevard in the

heart of Canoga Park

\* Many area amenities in walking distance

\* Prime retail space at very reasonable rates!!!